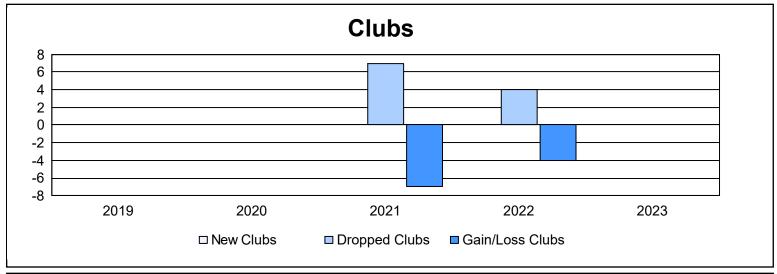

District 105 N As of June 2023 Cumulative

| Year      | New<br>Clubs | Dropped<br>Clubs | Gain/<br>Loss<br>Clubs | New<br>Members | Charter<br>Members | Reinstate<br>Members | Transfer<br>Members | Total<br>Member<br>Added | Total<br>Members<br>Dropped | Gain/<br>Loss<br>Members |
|-----------|--------------|------------------|------------------------|----------------|--------------------|----------------------|---------------------|--------------------------|-----------------------------|--------------------------|
| 2018-2019 | 0            | 0                | 0                      | 112            | 2                  | 7                    | 7                   | 128                      | 205                         | -77                      |
| 2019-2020 | 0            | 0                | 0                      | 59             | 4                  | 7                    | 26                  | 96                       | 193                         | -97                      |
| 2020-2021 | 0            | 7                | -7                     | 51             | 3                  | 3                    | 6                   | 63                       | 196                         | -133                     |
| 2021-2022 | 0            | 4                | -4                     | 91             | 0                  | 2                    | 8                   | 101                      | 177                         | -76                      |
| 2022-2023 | 0            | 0                | 0                      | 128            | 0                  | 3                    | 6                   | 137                      | 157                         | -20                      |
| Average   | 0            | 2                | -2                     | 88             | 2                  | 4                    | 11                  | 105                      | 186                         | -81                      |