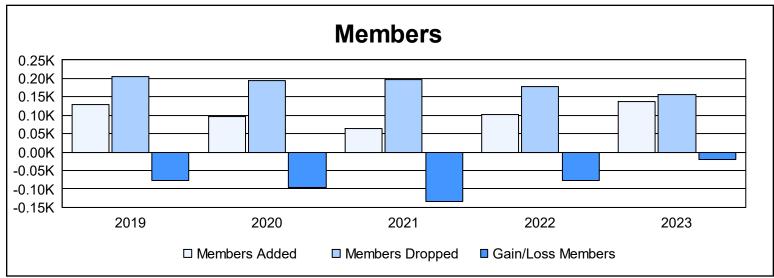

District 105 N As of June 2023 Cumulative

| Year      | New<br>Clubs | Dropped<br>Clubs | Gain/<br>Loss<br>Clubs | New<br>Members | Charter<br>Members | Reinstate<br>Members | Transfer<br>Members | Total<br>Member<br>Added | Total<br>Members<br>Dropped | Gain/<br>Loss<br>Members |
|-----------|--------------|------------------|------------------------|----------------|--------------------|----------------------|---------------------|--------------------------|-----------------------------|--------------------------|
| 2018-2019 | 0            | 0                | 0                      | 112            | 2                  | 7                    | 7                   | 128                      | 205                         | -77                      |
| 2019-2020 | 0            | 0                | 0                      | 59             | 4                  | 7                    | 26                  | 96                       | 193                         | -97                      |
| 2020-2021 | 0            | 7                | -7                     | 51             | 3                  | 3                    | 6                   | 63                       | 196                         | -133                     |
| 2021-2022 | 0            | 4                | -4                     | 91             | 0                  | 2                    | 8                   | 101                      | 177                         | -76                      |
| 2022-2023 | 0            | 0                | 0                      | 128            | 0                  | 3                    | 6                   | 137                      | 157                         | -20                      |
| Average   | 0            | 2                | -2                     | 88             | 2                  | 4                    | 11                  | 105                      | 186                         | -81                      |